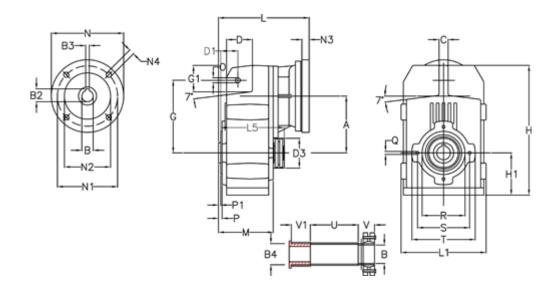

## **Measures**

| A = 150.50 | D1 = 54.0  | I5 = 180.0  | P1                                         | = 3.5    | V =  |
|------------|------------|-------------|--------------------------------------------|----------|------|
| B = 36     | d3 = 90    | M = 125.0   | Q                                          | = M10x17 | V1 = |
| B1 = 19    | G = 170    | N = 200     | R                                          | = 110    |      |
| B2 = 21.8  | G1 = 84.0  | N1 = 165    | S                                          | = 130    |      |
| B3 = 6     | H = 326.0  | N2 = 130    | Т                                          | = 150    |      |
| B4 = 35    | H1 = 102.0 | N4 = M10x20 | Tightening torque Nm adapter bushing = 6.0 |          |      |
| C = 20     | L = 245.0  | O = 13      | Tightening torque Nm shrink disc           | = 8.0    |      |
| D = 68.0   | L1 = 210   | P = 6.5     | U                                          | = 95.5   |      |
|            |            |             |                                            |          |      |